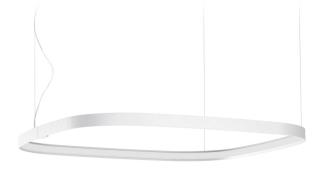

# Zero Square

24V DC

M03201.075.0410

Single or multiple suspension lighting fixture for interiors, with direct and indirect light

Bended extruded aluminium structure in white, black, bronze, mat brass or titanium polyacrylic paint.

Extruded polycarbonate diffuser with opaline finish.

Suspension kit with griplocks and 5m (196,9") long steel cables.

5m (196,9") long power cable in transparent PVC.

Provided without power canopy.