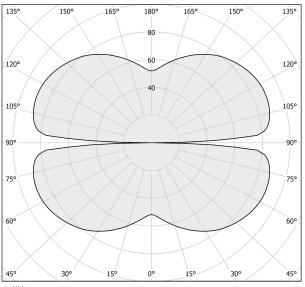

UTPUT             | 3059lm              |
| EFFICIENCY               | 71.9%               |
| WEIGHT                   | 1,21 Kg             |
| PROTECTION DEGREE        | IP20                |
| COLOUR TOLLERANCES       | SDCM 3              |
| PACKING DIMENSIONS (CM)  | 83,0 x 83,0 x 10,0  |
|                          |                     |



Single or multiple suspension lighting fixture for interiors, with direct and indirect light

Bended extruded aluminium structure in white, black, bronze, mat brass or titanium polyacrylic paint.

Extruded polycarbonate diffuser with opaline finish.

Suspension kit with griplocks and 5m (196,9") long steel cables.

5m (196,9") long power cable in transparent PVC.

Provided without power canopy.









## Technical drawing



## Polar diagram