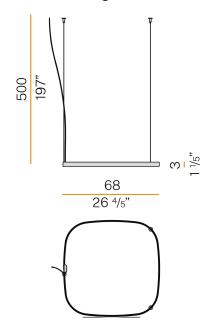

|
| LUMEN OUTPUT             | 3059lm              |
| EFFICIENCY               | 71.9%               |
| WEIGHT                   | 1,21 Kg             |
| PROTECTION DEGREE        | IP20                |
| COLOUR TOLLERANCES       | SDCM 3              |
| PACKING DIMENSIONS (CM)  | 83,0 x 83,0 x 10,0  |
|                          |                     |



Single or multiple suspension lighting fixture for interiors, with direct and indirect light

Bended extruded aluminium structure in white, black, bronze, mat brass or titanium polyacrylic paint.

Extruded polycarbonate diffuser with opaline finish.

Suspension kit with griplocks and 5m (196,9") long steel cables.

5m (196,9") long power cable in transparent PVC.

Provided without power canopy.









## Technical drawing



## Polar diagram